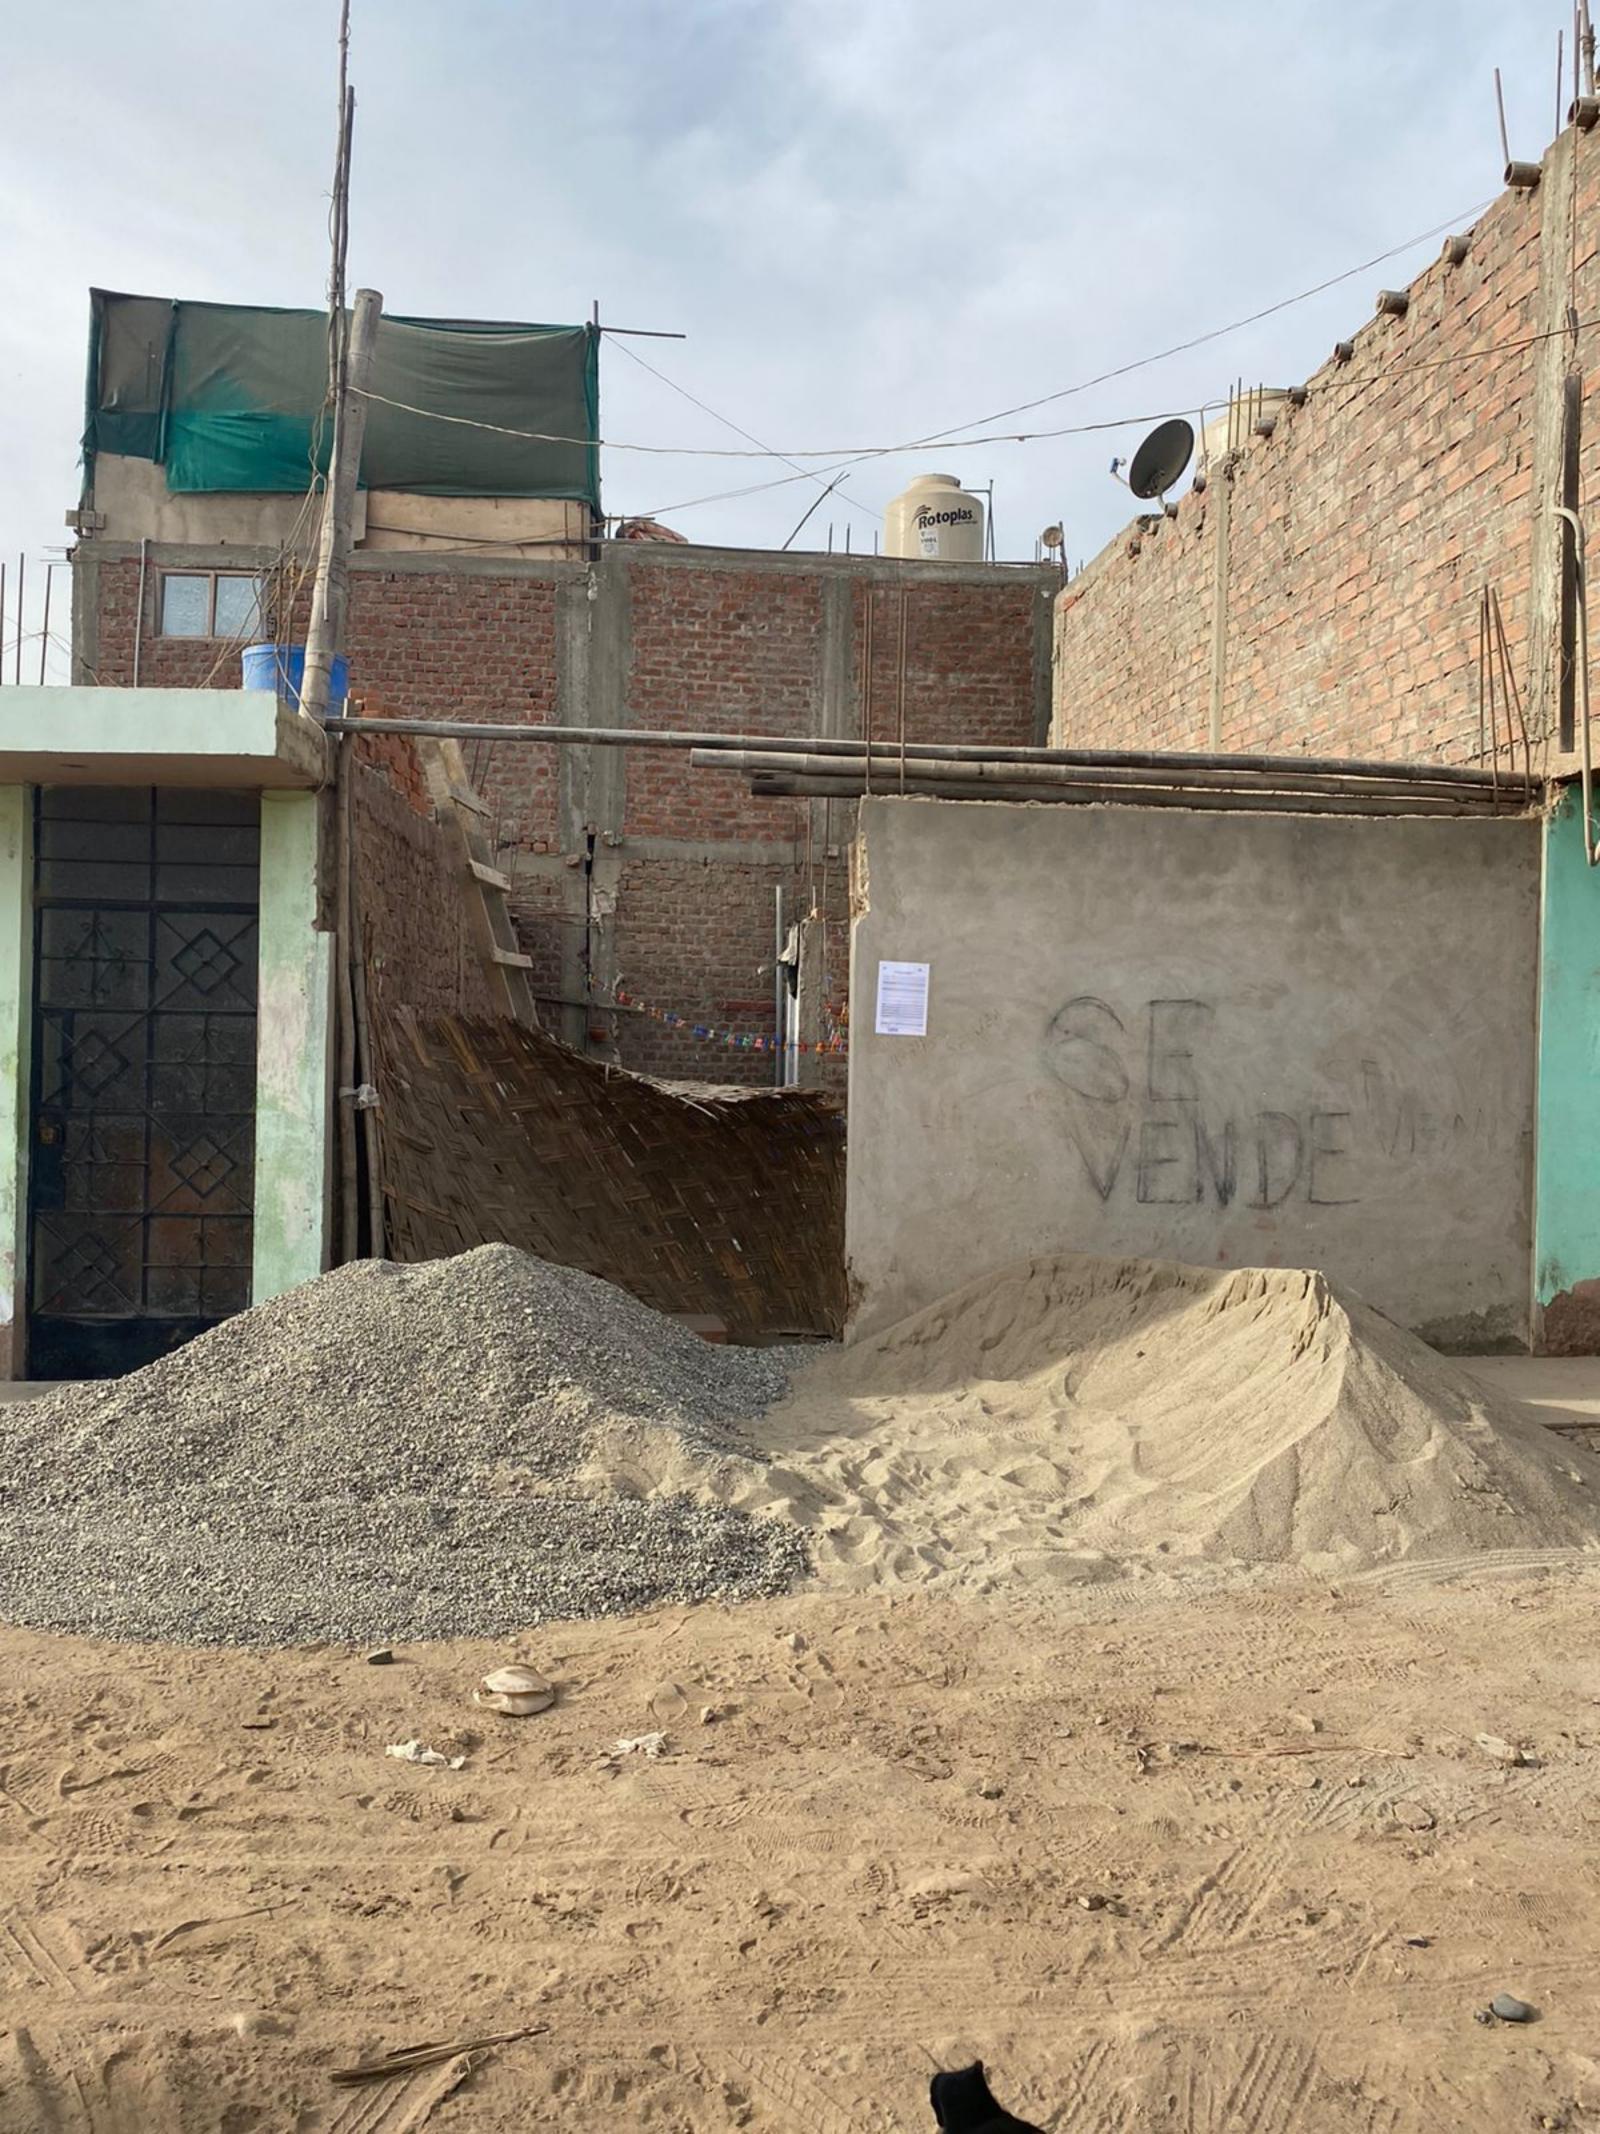

#### DATOS DEL BIEN OBJETO DE REMATE

EL CIEN POR CIENTO (100 %) DE LAS ACCIONES Y DERECHOS SOBRE EL BIEN INMUEBLE UBICADO EN EN CENTRO POBLADO SUNAMPE CALLE 4 MZ. L LOTE 11 DEL DISTRITO DE LOS AQUIJES, PROVINCIA Y DEPARTAMENTO DE ICA, DE UN ÁREA DE 44.70 M2 DISTRITO DE LOS AQUIJES, PROVINCIA DE ICA, DEPARTAMENTO DE ICA, Inscrito en la Partida Registral N° P07032022 del Registro de Propiedad Inmueble de ICA.