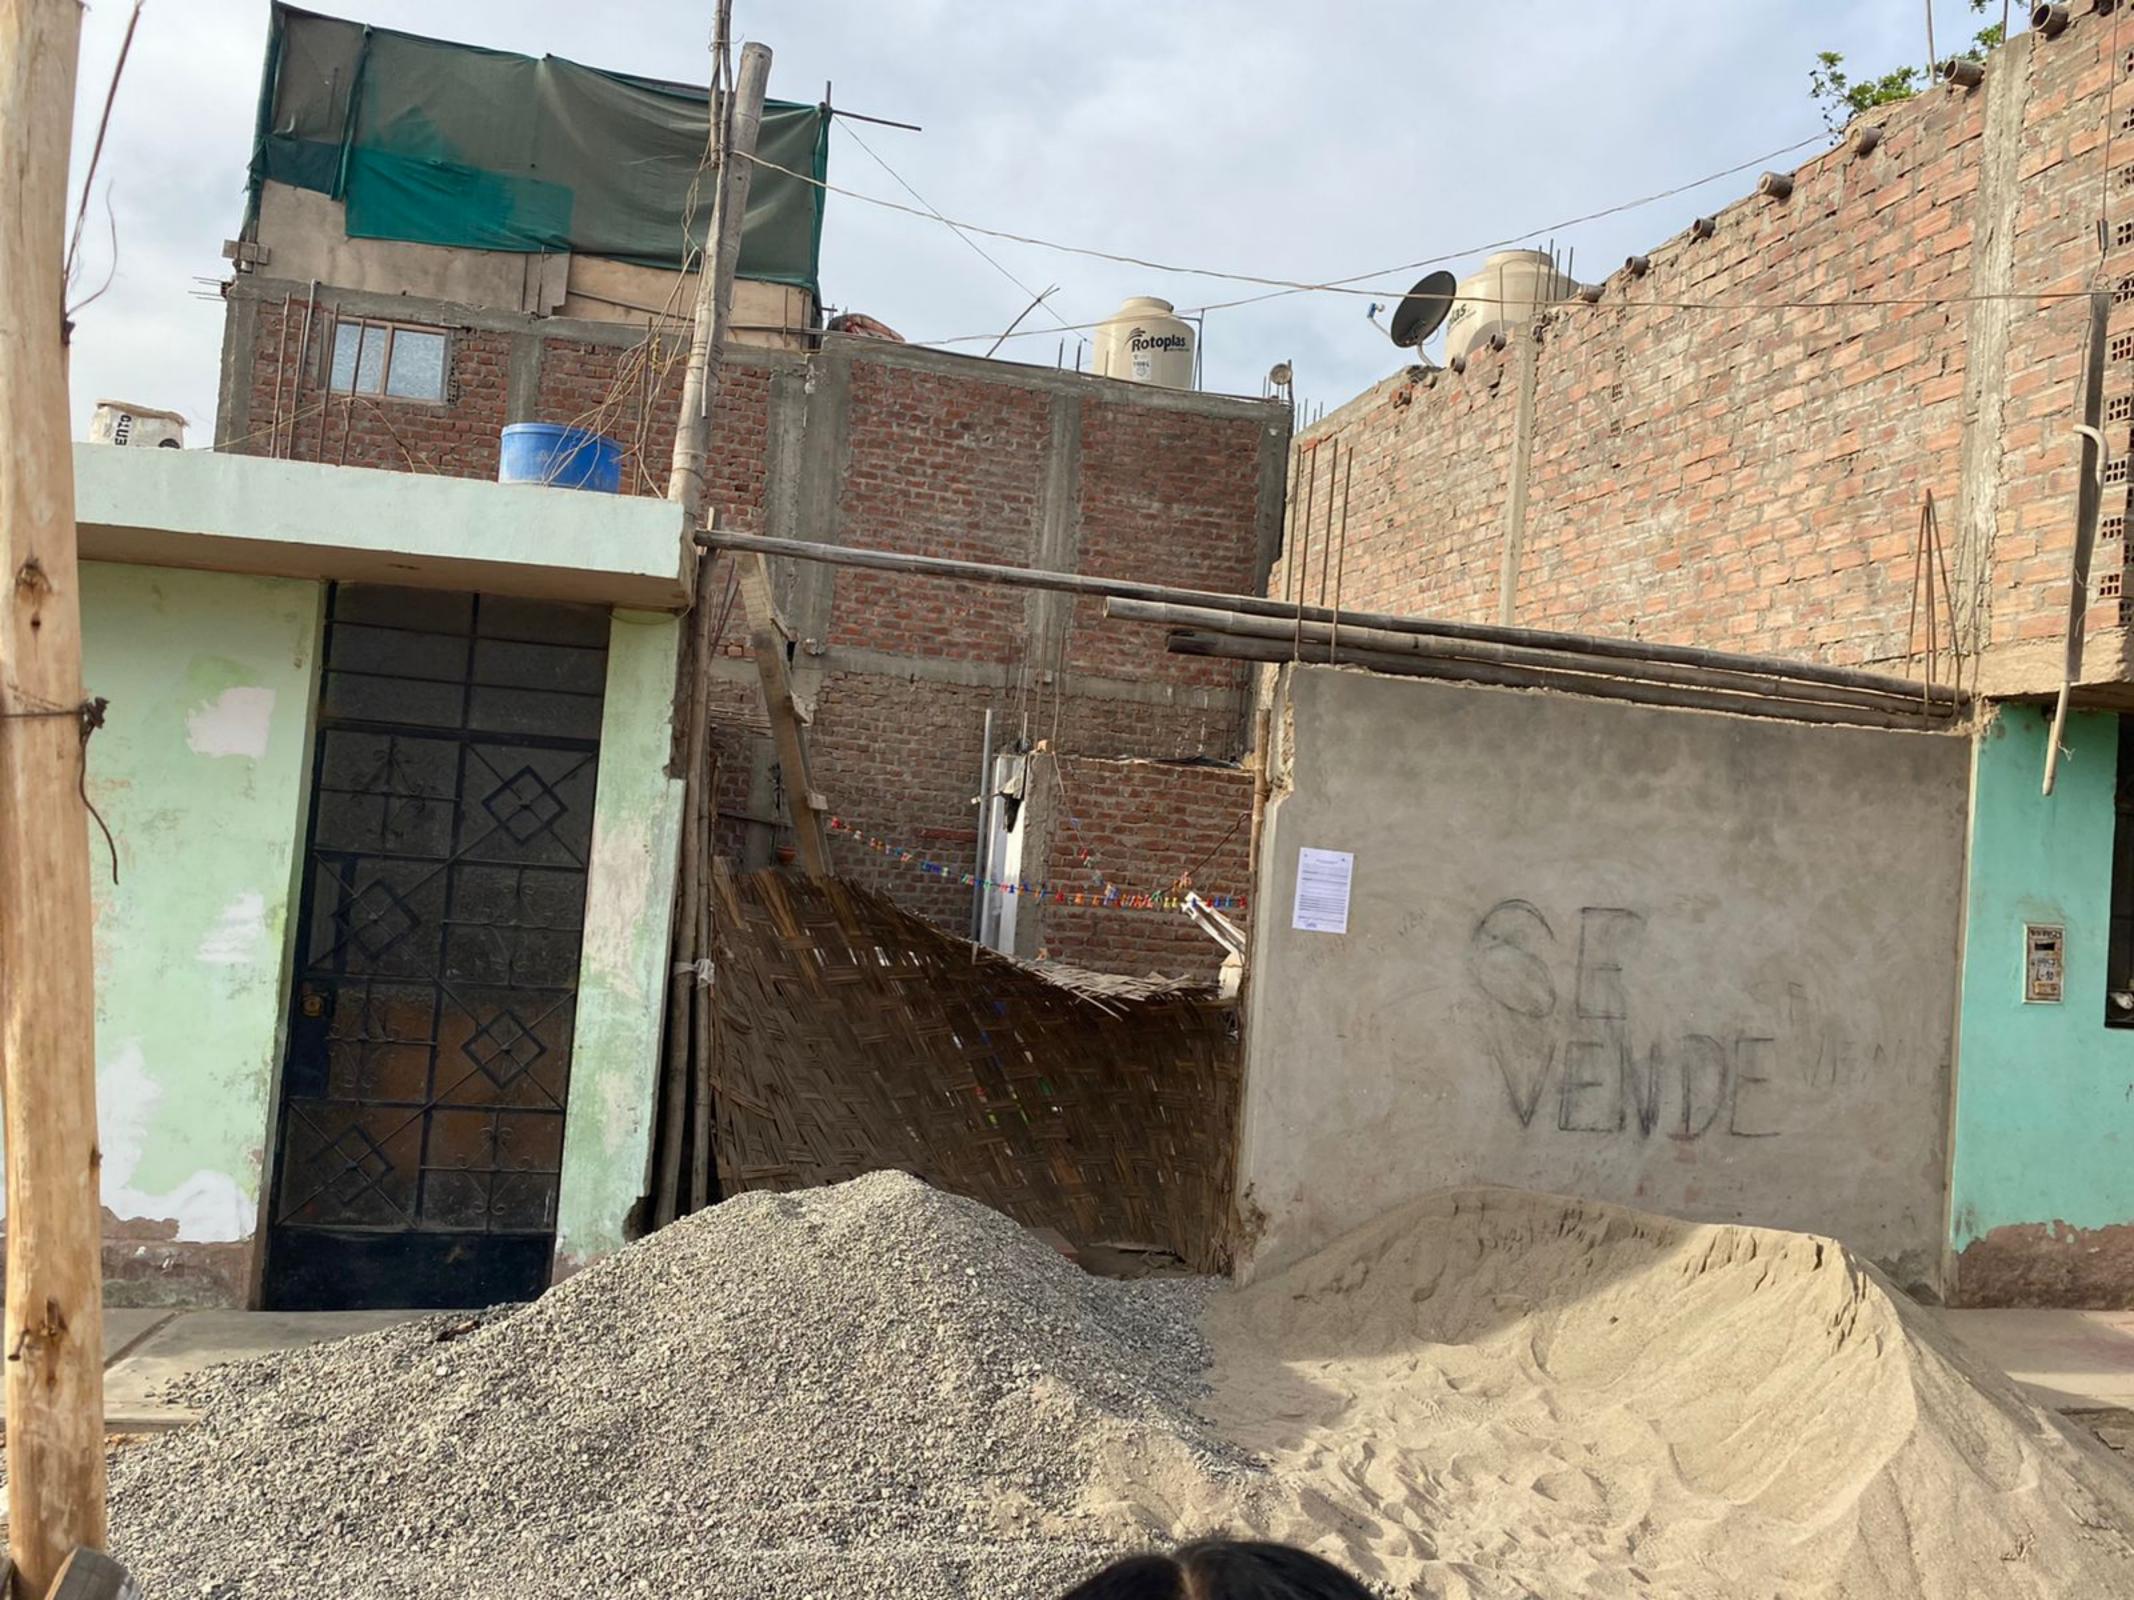

#### DATOS DEL BIEN OBJETO DE REMATE

EL CIEN POR CIENTO (100 %) DE LAS ACCIONES Y DERECHOS SOBRE EL BIEN INMUEBLE UBICADO EN EN CENTRO POBLADO SUNAMPE CALLE 4 MZ. L LOTE 11 DEL DISTRITO DE LOS AQUIJES, PROVINCIA Y DEPARTAMENTO DE ICA, DE UN ÁREA DE 44.70 M2 DISTRITO DE LOS AQUIJES, PROVINCIA DE ICA, DEPARTAMENTO DE ICA, Inscrito en la Partida Registral N° P07032022 del Registro de Propiedad Inmueble de ICA.